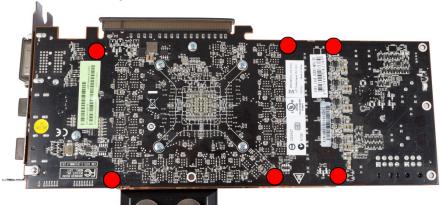

# Installation

Step 1:

Place the graphics card with installed water block onto a flat surface with the back side of the graphics card facing upwards. Remove the screws indicated with red circles in the figure.