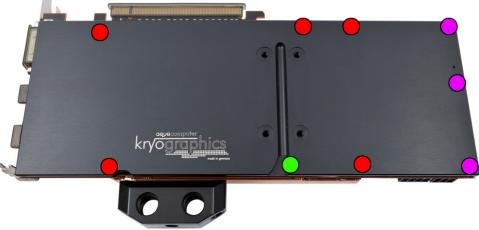

#### Step 3:

Place the back plate onto the graphics card making sure it is correctly aligned. Fasten the back plate to the graphics card using screws supplied with the back plate (five screws M3 x 10 mm, marked red in the figure, and one screw M3 x 8 mm, marked green in the figure).

Turn the graphics card (with water block and back plate) upside down and install three screws M3 x 6 mm (positions marked violet in the figure).