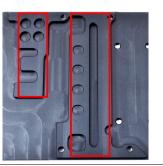

# Step 2:

Place the back plate onto a flat surface as well with the engraving of the plate facing downwards. Place one black plastic spacer supplied with the back plate into each of the 5 recesses of the back plate. Place pieces of the thermally conductive pads supplied with the back plate onto the areas framed red in the figure.