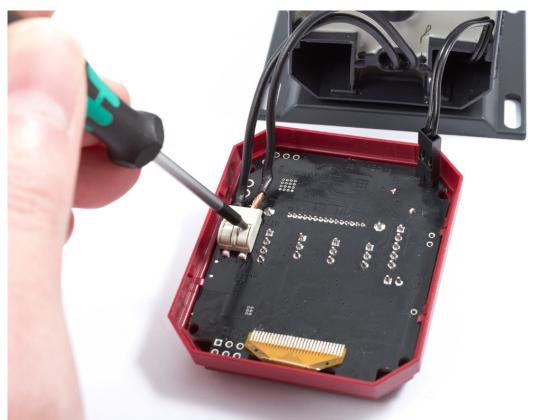

## 3. Connect the controller board

Insert one stripped motor power lead into each of the two cable clamps on the controller board while pressing down the corresponding release tab using a small screwdriver or a ball point pen (see figure). There is no polarity to respect.

Connect the temperature sensor connector to the pins of the controller board. Again, there is no polarity to respect.